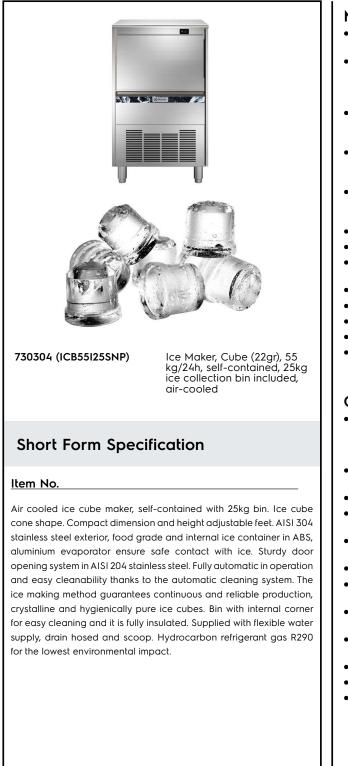

Ice Makers Ice Cuber (22gr), 55kg/24h, 25kg bin, air-cooled

| ITEM #  |      |      |
|---------|------|------|
| MODEL # |      |      |
| NAME #  |      |      |
| SIS #   | <br> | <br> |
| AIA #   |      |      |

#### Main Features

- The ice making method guarantees a continuous and reliable production.
- Easy cleanability guaranteed by an automatic system: the cleaning switch activate the circulation and the rinse of water; at the end of the cycle just swithed again to start producing ice.
- The ice-making method (spray layering) guarantees crystalline, compact, hygienically pure ice cubes that are resistant to melting.
- Water consumption and productivity calculated using 15°C water temperature and 21°C ambient temperature.
- Compact dimensions of the ice cubers make them highly suitable for any location, particularly those where space is at a premium.
- Ice cube cone shape.
- Fully automatic in operation.
- Rounded internal corners of the bin assure ease of cleaning.
- Food grade ABS interior.
- Suitable for gravity drain only.
- Bin included.
- Compliant to CE requirements for safety.
- The innovative anti-scale spray system with flexible nozzles avoids limescale deposits through small vibrations.

### Construction

- Reliability guaranteed by the quality of the construction materials used (front, top and sides in 304 AISI stainless steel) and the sophisticated product and process technology involved.
- The sprayers are easy to take away, permit a simple flowing and prevent limestone formation.
- AISI 304 stainless steel exterior.
- Aluminium evaporator ensures a safe contact with ice.
- Sturdy door opening system made in AISI 304 stainless steel.
- Internal ice containers in ABS.
- Hygienical plastic spray arms removable without the use of tools.
- Supplied with flexible water supply, drain hoses and scoop.
- Easy access to the main components for maintenance.
- ON-OFF rocker switch.
- Adjustable 105-155mm feet.
- Plug as standard (schuko type).