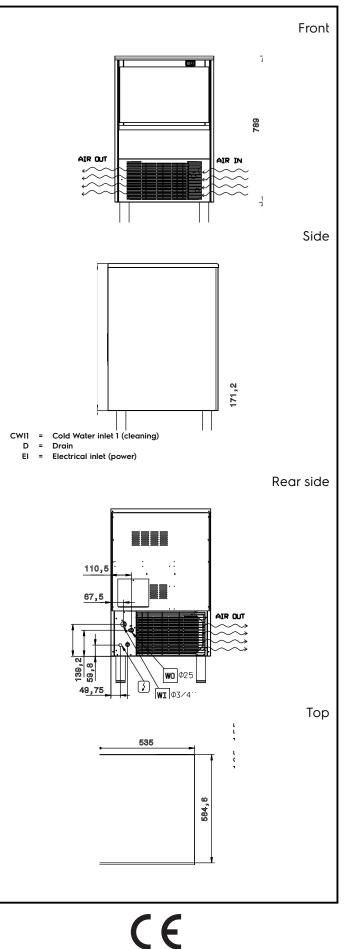

# Electrolux PROFESSIONAL

Ice Makers Ice Cuber (22gr), 55kg/24h, 25kg bin, air-cooled

| Electric                                                                                                                              |                                                                   |  |  |  |  |
|---------------------------------------------------------------------------------------------------------------------------------------|-------------------------------------------------------------------|--|--|--|--|
| Supply voltage:<br>Electrical power max.:                                                                                             | 220-240 V/1N ph/50 Hz<br>0.43 kW                                  |  |  |  |  |
| Capacity:                                                                                                                             |                                                                   |  |  |  |  |
| Bin capacity:                                                                                                                         | 25 kg                                                             |  |  |  |  |
| Key Information:                                                                                                                      |                                                                   |  |  |  |  |
| External dimensions, Width:<br>External dimensions, Depth:<br>External dimensions, Height:<br>Net weight:<br>Output:<br>Kind of cube: | 535 mm<br>595 mm<br>894 mm<br>56 kg<br>55 kg/day<br>Ice Cube 22 g |  |  |  |  |
| Sustainability                                                                                                                        |                                                                   |  |  |  |  |
| Refrigerant type:<br>Refrigerant weight:<br>Water consumption:                                                                        | R290<br>95 g<br>5.9 lt/hr                                         |  |  |  |  |